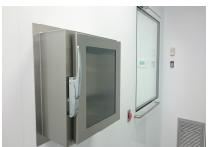

## Project Scope:

Work included the turnkey supply and installation of a 500 square foot open view multi-room USP800 compounding suite.

Site services included all modular uPVC walls and liner walls with integrated entry/exit systems, stainless steel product pass thrus, metal laboratory furniture, stainless steel dished counter tops, fixtures, ISO-5 CLASS local work environments, remote roof mounted air handlers and ductwork distribution, controls with integral electrical and data chase management solutions.